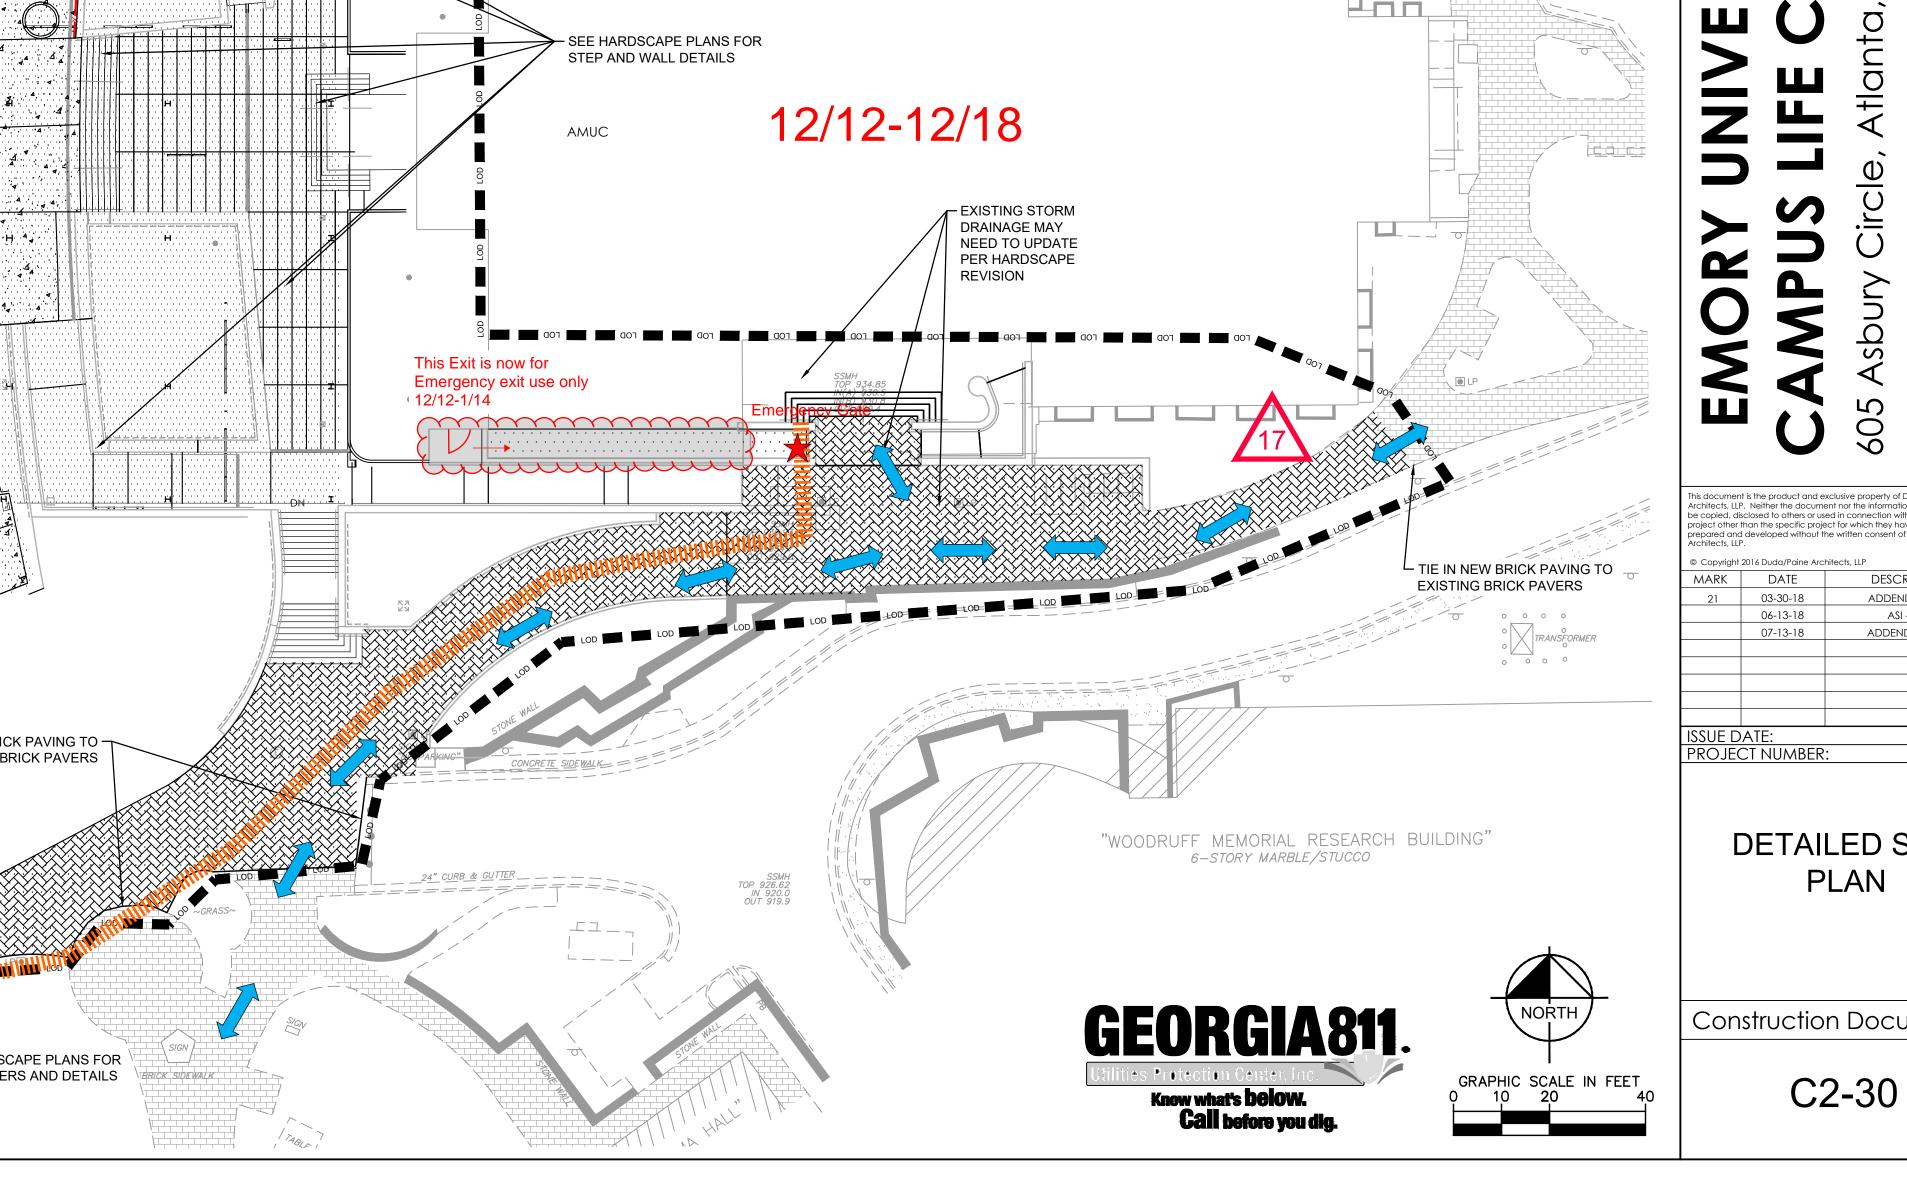

## EMORY UNIVE CAMPUS LIFE C 605 Asbury Circle, Atlanta,

This document is the product and exclusive property of Duda/Paine Architects, LLP. Neither the document nor the information it contains may be copied, disclosed to others or used in connection with any work or project other than the specific project for which they have been prepared and developed without the written consent of Duda/Paine

© Copyright 2016 Dudg/Paine Architects LL

| © Copyright 2010 Boddy Tallio / Termoots, EE |          |              |  |
|----------------------------------------------|----------|--------------|--|
| MARK                                         | DATE     | DESCRIPTION  |  |
| 21                                           | 03-30-18 | ADDENDUM #21 |  |
|                                              | 06-13-18 | ASI - 017    |  |
|                                              | 07-13-18 | ADDENDUM #25 |  |
|                                              |          |              |  |
|                                              |          |              |  |
|                                              |          |              |  |
|                                              |          |              |  |

ISSUE DATE: 5/19/2017 PROJECT NUMBER: 21504

DETAILED SITE PLAN

**Construction Documents** 

C2-30