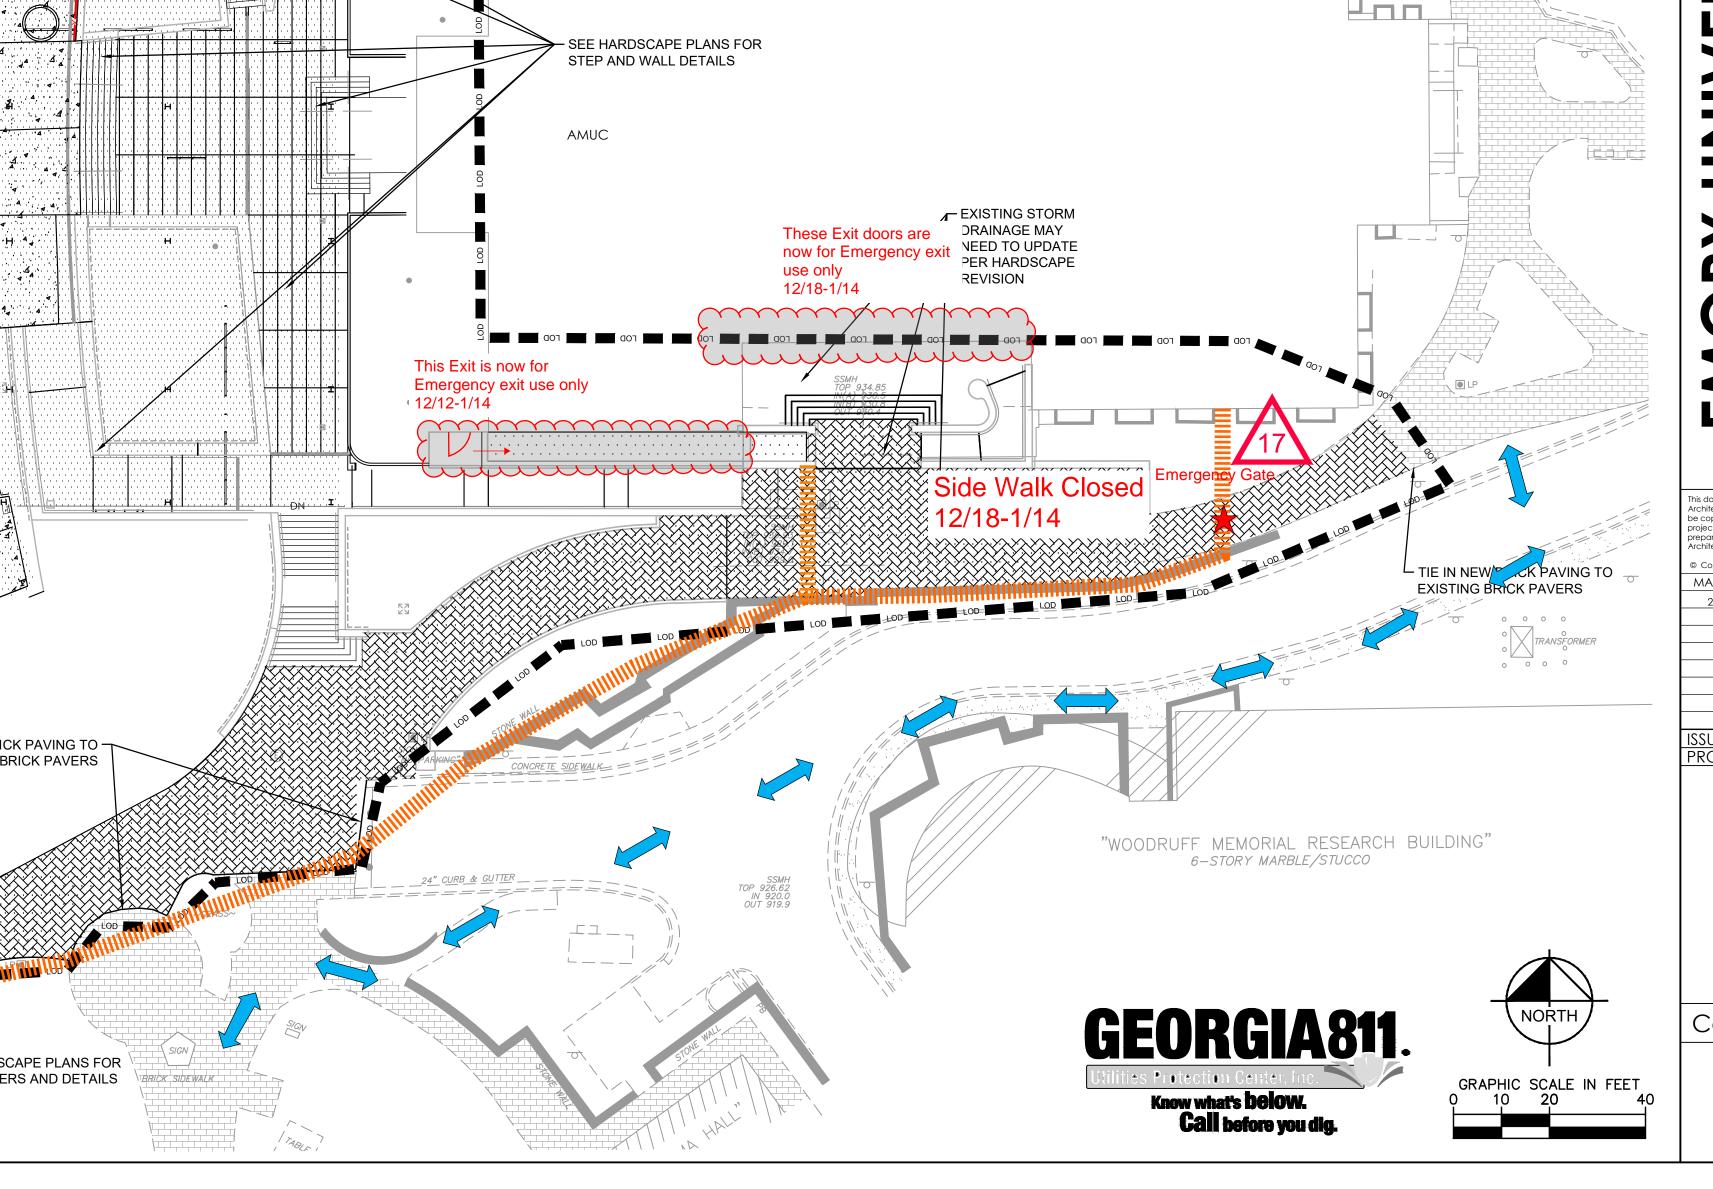

## Atlanta, Asbury Circle,

This document is the product and exclusive property of Duda/Paine Architects, LLP. Neither the document nor the information it contains may Architects, LLP. Neither the accument nor the information it contains m be copied, disclosed to others or used in connection with any work or project other than the specific project for which they have been prepared and developed without the written consent of Duda/Paine Architects, LLP.

| © Copyright 2010 Bodd/1 diffe / (Chilectis, EL) |          |              |  |
|-------------------------------------------------|----------|--------------|--|
| MARK                                            | DATE     | DESCRIPTION  |  |
| 21                                              | 03-30-18 | ADDENDUM #21 |  |
|                                                 | 06-13-18 | ASI - 017    |  |
|                                                 | 07-13-18 | ADDENDUM #25 |  |
|                                                 |          |              |  |
|                                                 |          |              |  |
|                                                 |          |              |  |
|                                                 |          |              |  |

5/19/2017 21504

**DETAILED SITE PLAN** 

Construction Documents