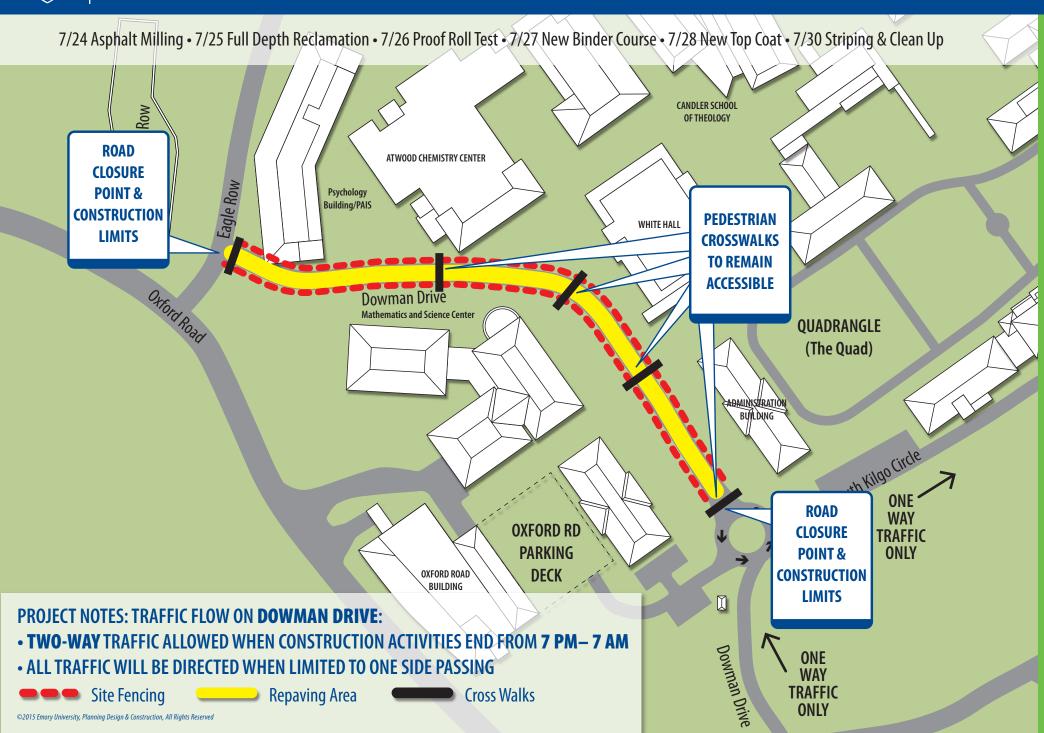

PEAVINE POINT & PARKING** CONSTRUCTION LOT **ROAD LIMITS CLOSURE POINT &** CONSTRUCTION **LIMITS Building/PAIS LOADING DOCK** Eagle Row **AND PEDESTRIAN CROSSWALKS TO REMAIN** ATWOOD CHEMISTRY CENTER **ACCESSIBLE** PROJECT NOTES: TRAFFIC FLOW ON DICKEY DRIVE: • TWO-WAY TRAFFIC ALLOWED WHEN CONSTRUCTION ACTIVITIES END FROM 7 PM > 7 AM **QUADRANGLE**  ALL TRAFFIC WILL BE DIRECTED WHEN LIMITED TO ONE SIDE PASSING (The Quad) Cross Walks Site Fencing Repaying Area ©2015 Emory University, Planning Design & Construction, All Rights Reserved

## EAGLE ROW REPAVING PROJECT 07/23-7/30/15

7/23 Asphalt Milling • 7/24 Full Depth Reclamation • 7/25 No activity • 7/26 Proof Roll Test • 7/27 New Binder Course • 7/28 New Top Coat • 7/30 Striping & Clean Up



## DOWMAN DR REPAVING PROJECT 07/24-7/30/15