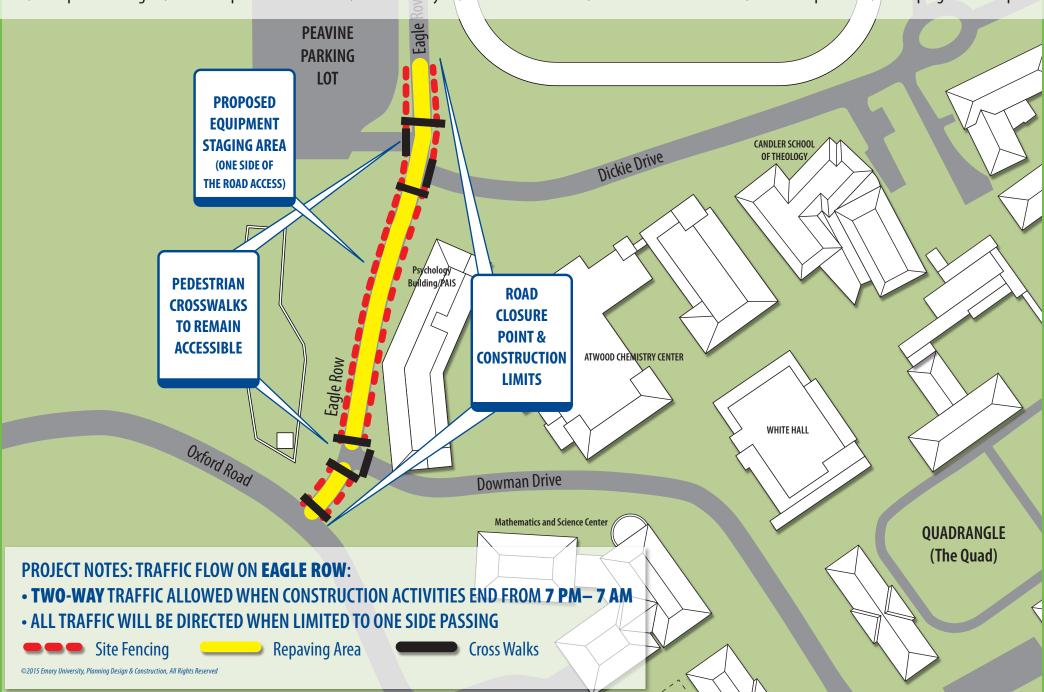

## EAGLE ROW REPAVING PROJECT 07/23-7/30/15

7/23 Asphalt Milling • 7/24 Full Depth Reclamation • 7/25 No activity • 7/26 Proof Roll Test • 7/27 New Binder Course • 7/28 New Top Coat • 7/30 Striping & Clean Up